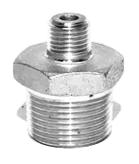

## **BSP REDUCING NIPPLE**

| SIZE        | A1   | B2   |
|-------------|------|------|
| 1/4" X 1/8" | 14.5 | 10.5 |
| 3/8" X 1/8" | 18   | 11   |
| 3/8" X 1/4" | 18   | 26.5 |
| 1/2" X 1/8" | 21.4 | 14.5 |
| 1/2" X 1/4" | 21.4 | 30   |
| 1/2" X 3/8" | 21.4 | 30   |
| 3/4" X 1/4" | 27   | 31.5 |
| 3/4" X 3/8" | 27   | 32   |
| 3/4" X 1/2" | 27   | 35.5 |
| 1" X 1/4"   | 34   | 34.5 |
| 1" X 3/8"   | 34   | 35   |
| 1" X 1/2"   | 34   | 38.5 |