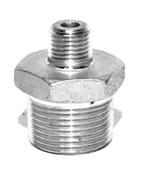

## **BSP REDUCING NIPPLE**

| SIZE        | A1   | B2   |
|-------------|------|------|
| 2" X 1 ½"   | 60.5 | 51.5 |
| 2 ½" X 1 ½" | 78   | 54.5 |
| 2 ½" X 2"   | 78   | 59   |
| 3" X 1 ½"   | 91   | 58   |
| 3" X 2"     | 91   | 62.5 |
| 3" X 2 ½"   | 91   | 64.5 |
| 4" X 2"     | 116  | 69   |
| 4" X 2 ½"   | 116  | 71   |
| 4" X 3"     | 116  | 74   |