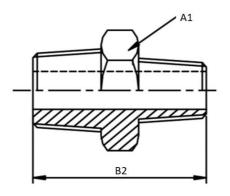

## **BSP REDUCING NIPPLE**

| SIZE        | A1   | B2   |
|-------------|------|------|
| 1/4" X 1/8" | 14.5 | 10.5 |
| 3/8" X 1/8" | 18   | 11   |
| 3/8" X 1/4" | 18   | 26.5 |
| 1/2" X 1/8" | 21.4 | 14.5 |
| 1/2" X 1/4" | 21.4 | 30   |
| 1/2" X 3/8" | 21.4 | 30   |
| 3/4" X 1/4" | 27   | 31.5 |
| 3/4" X 3/8" | 27   | 32   |
| 3/4" X 1/2" | 27   | 35.5 |
| 1" X 1/4"   | 34   | 34.5 |
| 1" X 3/8"   | 34   | 35   |
| 1" X 1/2"   | 34   | 38.5 |

## **BSP REDUCING NIPPLE**

| SIZE        | A1   | B2   |
|-------------|------|------|
| 1" X 3/4"   | 34   | 39.5 |
| 1 ¼" X 1/2" | 42.7 | 41.5 |
| 1 ¼" X 3/4" | 42.7 | 42.5 |
| 1 ¼" X 1"   | 42.7 | 45   |
| 1 ½" X 1/2" | 48.6 | 41.5 |
| 1 ½" X 3/4" | 48.6 | 42.5 |
| 1 ½" X 1"   | 48.6 | 45   |
| 1 ½" X 1 ¼" | 48.6 | 47.5 |
| 2" X 1/2"   | 60.5 | 45.5 |
| 2" X 3/4"   | 60.5 | 46.5 |
| 2" X 1"     | 60.5 | 49   |
| 2" X 1 ¼"   | 60.5 | 51.5 |

## **BSP REDUCING NIPPLE**

| SIZE        | A1   | B2   |
|-------------|------|------|
| 2" X 1 ½"   | 60.5 | 51.5 |
| 2 ½" X 1 ½" | 78   | 54.5 |
| 2 ½" X 2"   | 78   | 59   |
| 3" X 1 ½"   | 91   | 58   |
| 3" X 2"     | 91   | 62.5 |
| 3" X 2 ½"   | 91   | 64.5 |
| 4" X 2"     | 116  | 69   |
| 4" X 2 ½"   | 116  | 71   |
| 4" X 3"     | 116  | 74   |