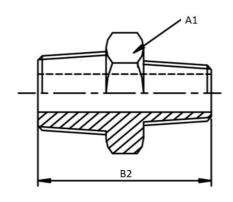

## **BSP REDUCING NIPPLE**

| SIZE        | A1   | B2   |
|-------------|------|------|
| 1/4" X 1/8" | 14.5 | 10.5 |
| 3/8" X 1/8" | 18   | 11   |
| 3/8" X 1/4" | 18   | 26.5 |
| 1/2" X 1/8" | 21.4 | 14.5 |
| 1/2" X 1/4" | 21.4 | 30   |
| 1/2" X 3/8" | 21.4 | 30   |
| 3/4" X 1/4" | 27   | 31.5 |
| 3/4" X 3/8" | 27   | 32   |
| 3/4" X 1/2" | 27   | 35.5 |
| 1" X 1/4"   | 34   | 34.5 |
| 1" X 3/8"   | 34   | 35   |
| 1" X 1/2"   | 34   | 38.5 |