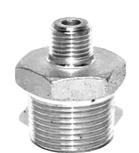

## **BSP REDUCING NIPPLE**

| SIZE        | A1   | B2   |
|-------------|------|------|
| 1" X 3/4"   | 34   | 39.5 |
| 1 ¼" X 1/2" | 42.7 | 41.5 |
| 1 ¼" X 3/4" | 42.7 | 42.5 |
| 1 ¼" X 1"   | 42.7 | 45   |
| 1 ½" X 1/2" | 48.6 | 41.5 |
| 1 ½" X 3/4" | 48.6 | 42.5 |
| 1 ½" X 1"   | 48.6 | 45   |
| 1 ½" X 1 ¼" | 48.6 | 47.5 |
| 2" X 1/2"   | 60.5 | 45.5 |
| 2" X 3/4"   | 60.5 | 46.5 |
| 2" X 1"     | 60.5 | 49   |
| 2" X 1 ¼"   | 60.5 | 51.5 |